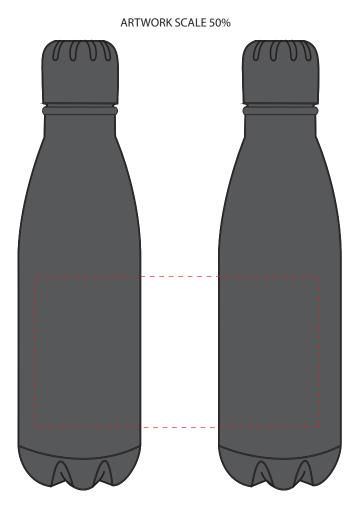

## Your Ref: Quantity: Product Code:MG0833 Our Ref: Version: Product Colour: GUN METAL PRODUCT NOTES: We stock this item in the following colours

The dashed line is to demonstrate print area and will not appear on your printed item