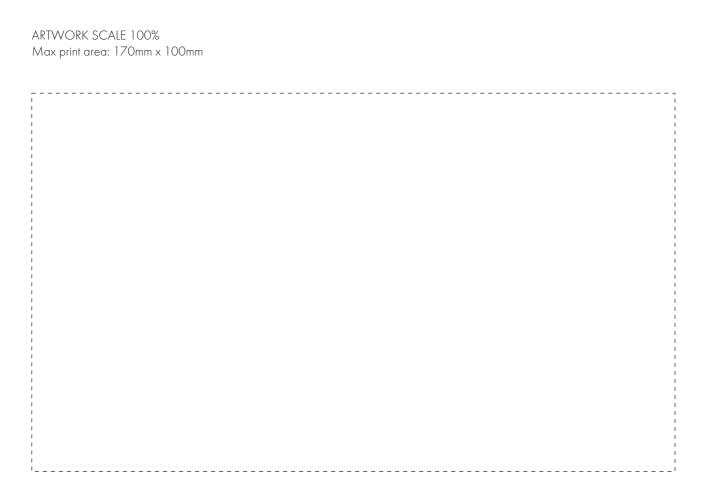

# ARTWORK SCALE 50%

The dashed line is to demonstrate print area and will not appear on your printed item