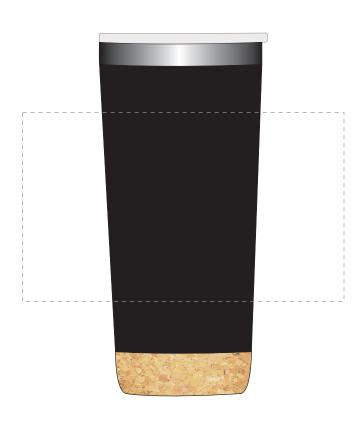

### PRODUCT INFO: LOGO MAY NOT LINE UP TO SIPPER

Logos will be directly opposite

Logos will NOT be directly opposite

We stock this item in the following colours

# ARTWORK SCALE 50%

The dashed line is to demonstrate print area and will not appear on your printed item