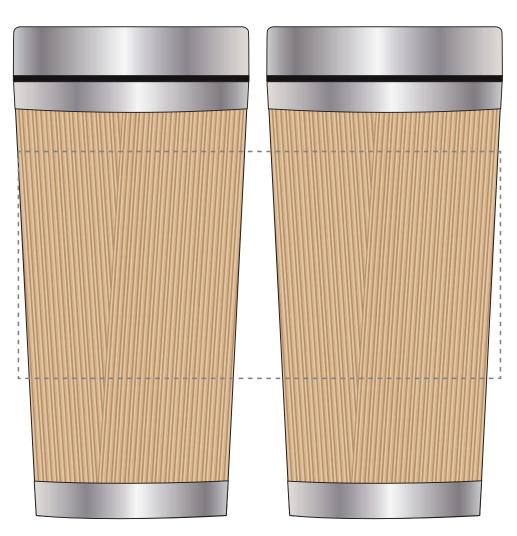

## ARTWORK SCALE 75%

Product Image for visualisation - colours may vary

The dashed line is to demonstrate print area and will not appear on your printed item