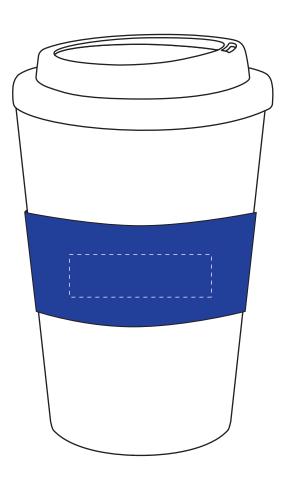

Your Ref: Quantity: Product Code: MG1017
Our Ref: Version: 1 Product Colour: ROYAL BLUE

## PRODUCT INFO: TO BE PRINTED WHITE OR BLACK ONLY

We stock this item in the following colours

| $\Box$ |  |  |  |
|--------|--|--|--|
|        |  |  |  |

## **PANTONE REFERENCE(S)**

**O** WHITE

ARTWORK SCALE 75%

ARTWORK SCALE 100% Max print area: 50mm x 15mm

Product Image for visualisation - colours may vary

# The dashed line is to demonstrate print area and will not appear on your printed item