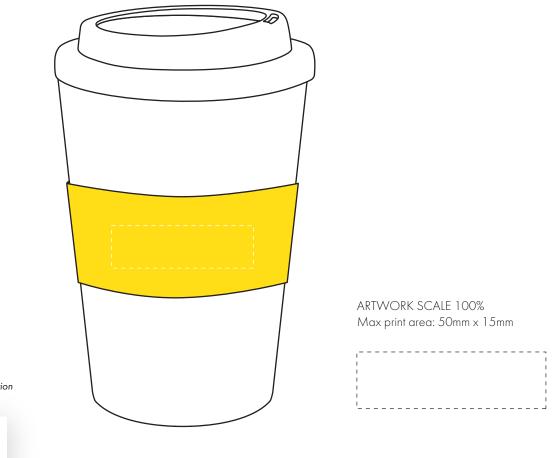

| Your Ref:             | Quantity:                   | Product Code: MG1017                        |  |
|-----------------------|-----------------------------|---------------------------------------------|--|
| Our Ref:              | Version: 1                  | Product Colour: YELLOW                      |  |
| PRINTING CONCERNS:    |                             |                                             |  |
| PRODUCT INFO: TO BE F | PRINTED WHITE OR BLACK ONLY |                                             |  |
|                       |                             | We stock this item in the following colours |  |
|                       |                             |                                             |  |

## PANTONE REFERENCE(S)

O WHITE

ARTWORK SCALE 75%

...

Product Image for visualisation - colours may vary

The dashed line is to demonstrate print area and will not appear on your printed item