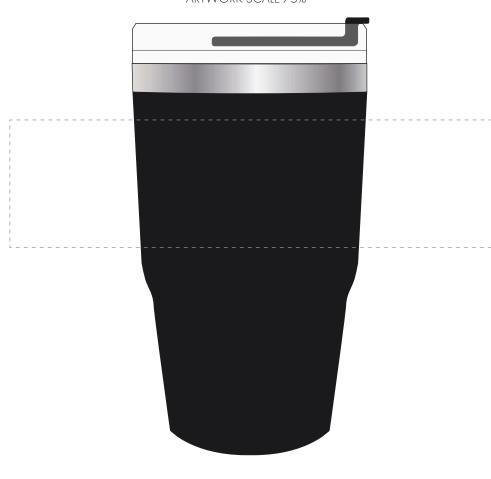

# ARTWORK SCALE 75%

Product Image for visualisation - colours may vary

The dashed line is to demonstrate print area and will not appear on your printed item

# PRODUCT INFO: LOGO MAY NOT LINE UP TO SIPPER

Please note that this product has Sustainability Markings that are not visible from this perspective We stock this item in the following colours