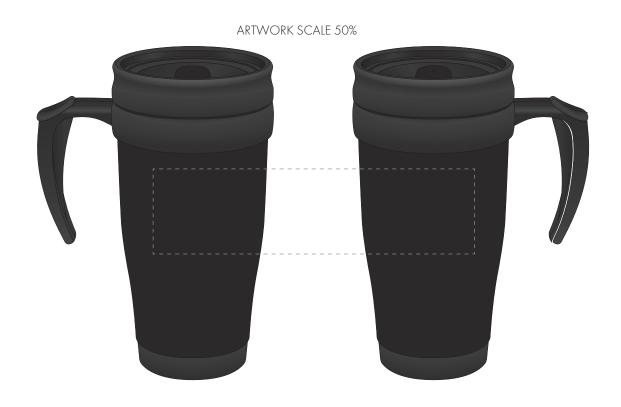

The dashed line is to demonstrate print area and will not appear on your printed item

- 1. Your order will not go in to print and production time cannot be confirmed, unless artwork has been approved via the online system.
- 2. Once printed, artwork cannot be amended, mistakes must be rectified at visual stage.
- 3. Claims for faulty goods will be honoured, only if the goods are returned to us. We will not issue credits/refunds for items that have been distributed. Please ensure that goods are satisfactory before distribution
- 4. We are not responsible for delays during transit.