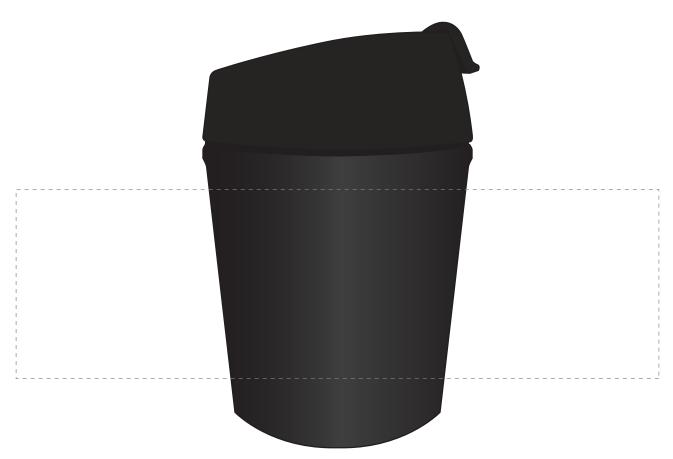

## PRODUCT INFO: LOGO MAY NOT LINE UP TO SIPPER

We stock this item in the following colours

#### ARTWORK SCALE 100%

Product Image for visualisation - colours may vary

# The dashed line is to demonstrate print area and will not appear on your printed item

| ARTWORK SCALE 100%           |  |
|------------------------------|--|
| Max print area: 170mm x 50mm |  |
|                              |  |
|                              |  |
| Ι                            |  |
|                              |  |
| İ                            |  |
|                              |  |
|                              |  |
|                              |  |
| !                            |  |
| 1                            |  |
|                              |  |
|                              |  |
|                              |  |
| i                            |  |
|                              |  |
| i                            |  |
|                              |  |
| <u> </u>                     |  |
|                              |  |
|                              |  |