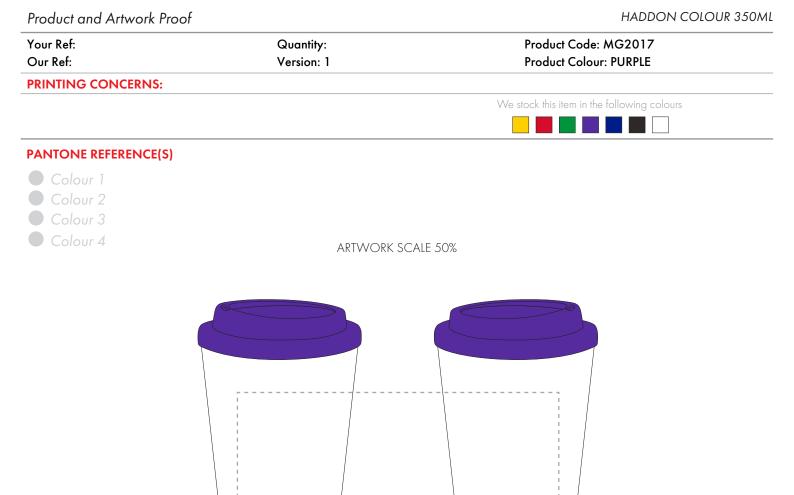

LOGOS WILL BE DIRECTLY OPPOSITE LOGOS WILL NOT BE DIRECTLY OPPOSITE

## Product Image for visualisation - colours may vary

The dashed line is to demonstrate print area and will not appear on your printed item