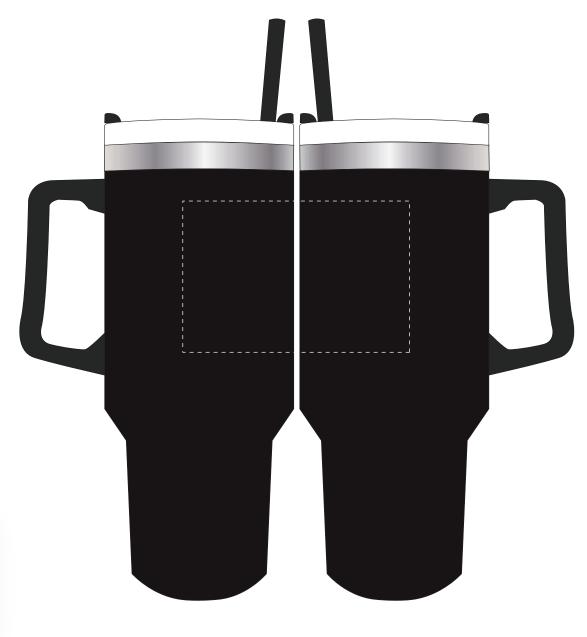

## PRODUCT INFO: LOGO MAY NOT LINE UP TO STRAW

We stock this item in the following colours

## **PANTONE REFERENCE(S)**

Colour 1

ARTWORK SCALE 50%

Product Image for visualisation - colours may vary

- The dashed line is to demonstrate print area and will not appear on your printed item
  - 1. Your order will not go in to print and production time cannot be confirmed, unless artwork has been approved via the online system.
  - 2. Once printed, artwork cannot be amended, mistakes must be rectified at visual stage.
  - 3. Claims for faulty goods will be honoured, only if the goods are returned to us. We will not issue credits/refunds for items that have been distributed. Please ensure that goods are satisfactory before distribution
  - 4. We are not responsible for delays during transit.

| RTWORK SCALE 100%           |    |      |  |
|-----------------------------|----|------|--|
| 1ax print area: 120mm x 80r | nm |      |  |
|                             |    | <br> |  |
|                             |    |      |  |
|                             |    |      |  |
|                             |    |      |  |
|                             |    |      |  |
|                             |    |      |  |
|                             |    |      |  |
|                             |    |      |  |
|                             |    |      |  |
|                             |    |      |  |
|                             |    |      |  |
|                             |    |      |  |
|                             |    |      |  |
|                             |    |      |  |
|                             |    |      |  |
|                             |    |      |  |
|                             |    |      |  |
|                             |    |      |  |
|                             |    |      |  |
|                             |    |      |  |
|                             |    | <br> |  |