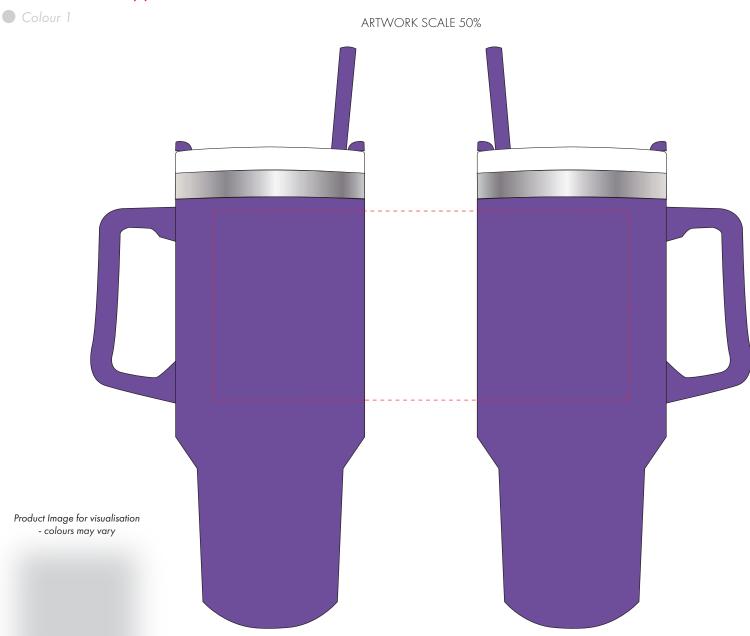

## PRODUCT INFO: LOGO MAY NOT LINE UP TO STRAW

Please note that this product has Sustainability Markings that are not visible from this perspective

# LOGOS WILL BE DIRECTLY OPPOSITE LOGOS WILL NOT BE DIRECTLY OPPOSITE

The dashed line is to demonstrate print area and will not appear on your printed item

ARTWORK SCALE 100%

Max print area: 220mm x 100mm