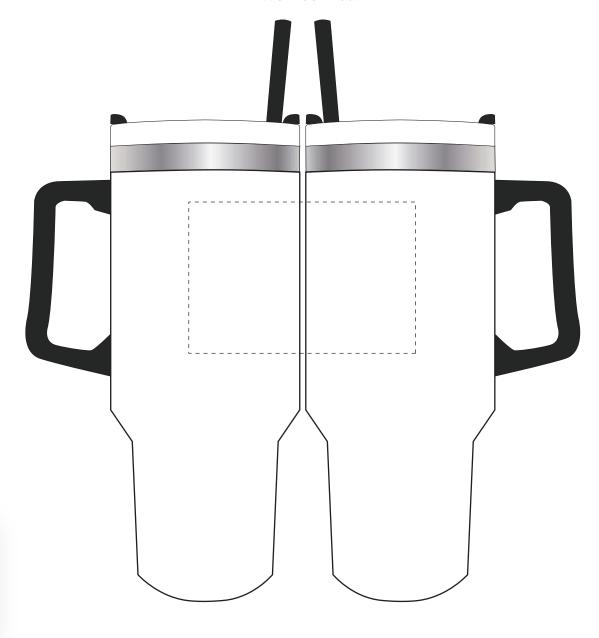

## PRODUCT INFO: LOGO MAY NOT LINE UP TO STRAW

We stock this item in the following colours

## **PANTONE REFERENCE(S)**

Colour 1

**ARTWORK SCALE 50%** 

Product Image for visualisation - colours may vary

- The dashed line is to demonstrate print area and will not appear on your printed item
  - 1. Your order will not go in to print and production time cannot be confirmed, unless artwork has been approved via the online system.
  - 2. Once printed, artwork cannot be amended, mistakes must be rectified at visual stage.
  - 3. Claims for faulty goods will be honoured, only if the goods are returned to us. We will not issue credits/refunds for items that have been distributed. Please ensure that goods are satisfactory before distribution
  - 4. We are not responsible for delays during transit.

| RTWORK SCALE 100%           |    |      |  |
|-----------------------------|----|------|--|
| 1ax print area: 120mm x 80r | nm |      |  |
|                             |    | <br> |  |
|                             |    |      |  |
|                             |    |      |  |
|                             |    |      |  |
|                             |    |      |  |
|                             |    |      |  |
|                             |    |      |  |
|                             |    |      |  |
|                             |    |      |  |
|                             |    |      |  |
|                             |    |      |  |
|                             |    |      |  |
|                             |    |      |  |
|                             |    |      |  |
|                             |    |      |  |
|                             |    |      |  |
|                             |    |      |  |
|                             |    |      |  |
|                             |    |      |  |
|                             |    |      |  |
|                             |    | <br> |  |