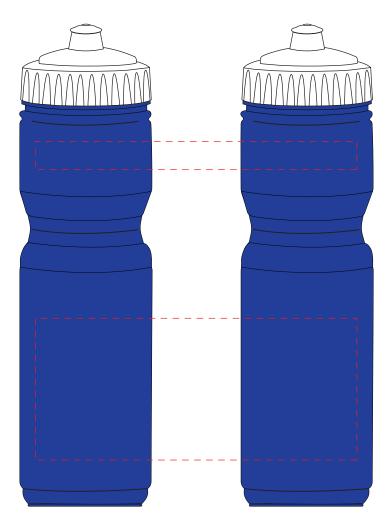

#### PRODUCT INFO: LOGO MAY NOT LINE UP TO SIPPER

Logos will be directly opposite

Logos will NOT be directly opposite

We stock this item in the following colours

# ARTWORK SCALE 50%

The dashed line is to demonstrate print area and will not appear on your printed item