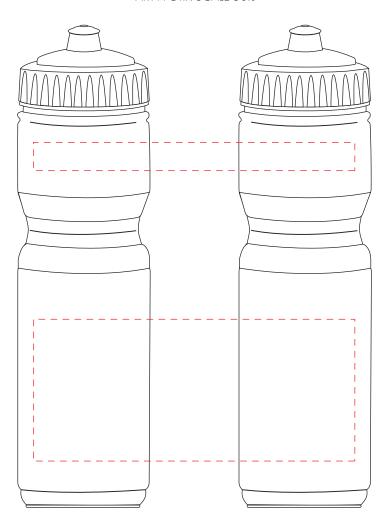

### PRODUCT INFO: LOGO MAY NOT LINE UP TO SIPPER

Logos will be directly opposite

Logos will NOT be directly opposite

We stock this item in the following colours

# ARTWORK SCALE 50%

The dashed line is to demonstrate print area and will not appear on your printed item