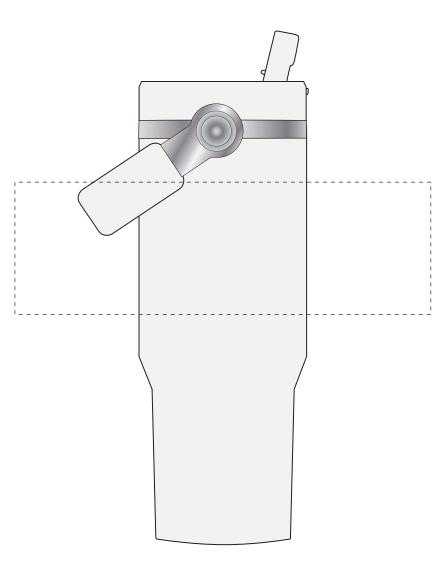

TUMBLER WITH LID Product and Artwork Proof

| Your Ref: | Quantity:  | Product Code: MG2124  |
|-----------|------------|-----------------------|
| Our Ref:  | Version: 1 | Product Colour: WHITE |

# PRODUCT INFO: LOGO MAY NOT LINE UP TO STRAW

Please note that this product has Sustainability Markings that are not visible from this perspective We stock this item in the following colours

### ARTWORK SCALE 50%

Product Image for visualisation - colours may vary

- The dashed line is to demonstrate print area and will not appear on your printed item
  - 1. Your order will not go in to print and production time cannot be confirmed, unless artwork has been approved via the online system.
  - 2. Once printed, artwork cannot be amended, mistakes must be rectified at visual stage.
  - 3. Claims for faulty goods will be honoured, only if the goods are returned to us. We will not issue credits/refunds for items that have been distributed. Please ensure that goods are satisfactory before distribution
  - 4. We are not responsible for delays during transit.

| ARTWORK SCALE 100%  Max print area: 220mm x 70mm |      |  |
|--------------------------------------------------|------|--|
|                                                  | <br> |  |
|                                                  |      |  |
|                                                  |      |  |
|                                                  |      |  |
|                                                  |      |  |
|                                                  |      |  |
|                                                  |      |  |
|                                                  | <br> |  |
|                                                  |      |  |