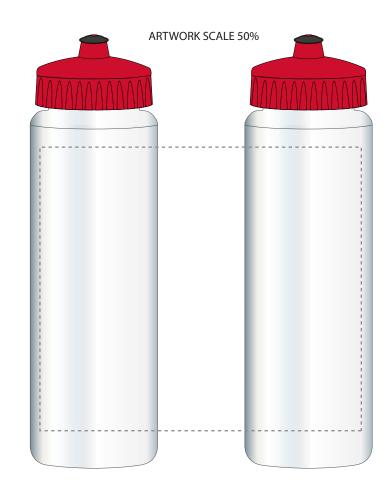

## **Artwork Approval**

| Your Ref:<br>Our Ref:           | Quantity:<br>Version: 1                        | Product Code: MG2606<br>Product Colour: RED |
|---------------------------------|------------------------------------------------|---------------------------------------------|
| PRODUCT NOTES:                  |                                                | We stock this item in the following colours |
| The dashed line is to demonstra | te print area and will not appear on your prin | ted item                                    |

The desired line is to demonstrate print area and will not appear on your printe