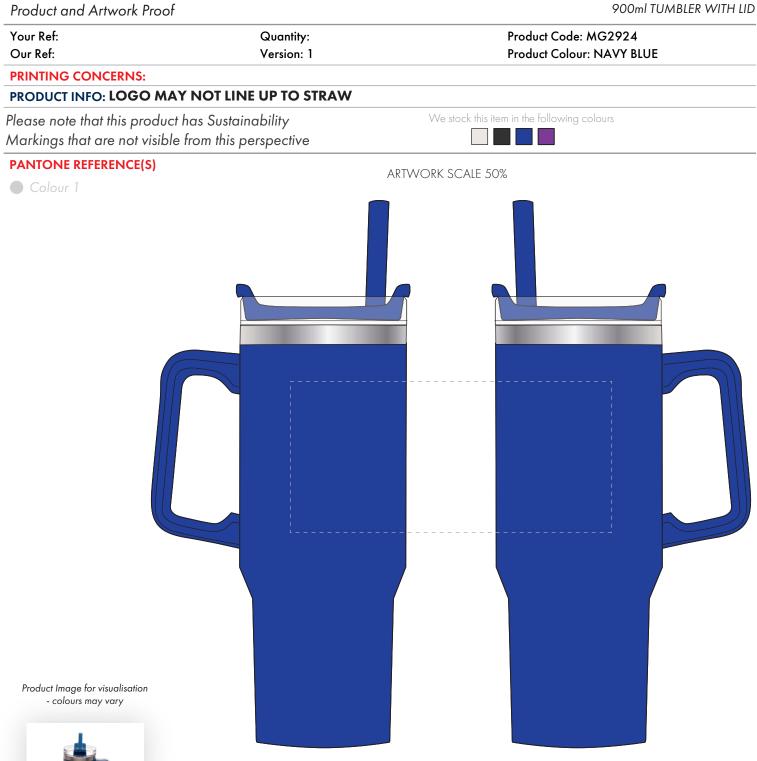

The dashed line is to demonstrate print area and will not appear on your printed item