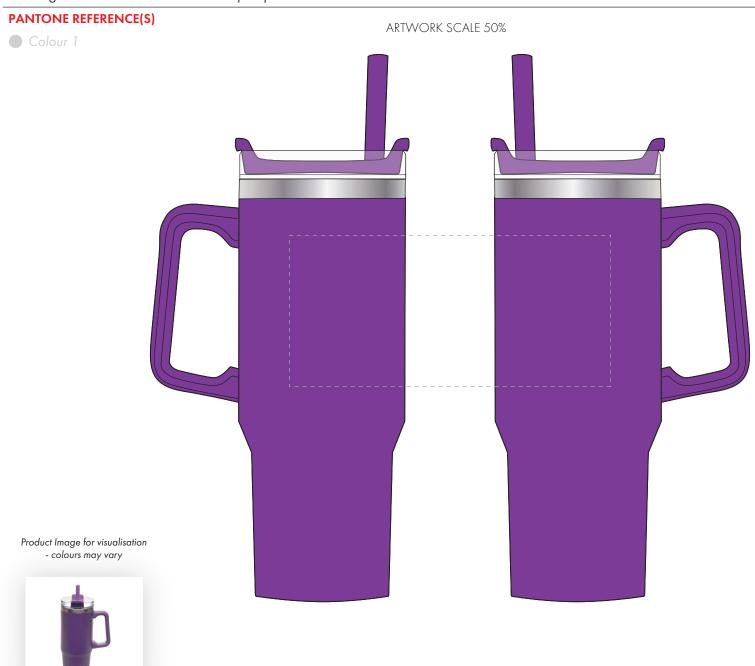

Product and Artwork Proof 900ml TUMBLER WITH LID

Your Ref: Quantity: Product Code: MG2924
Our Ref: Version: 1 Product Colour: PURPLE

## PRODUCT INFO: LOGO MAY NOT LINE UP TO STRAW

Please note that this product has Sustainability Markings that are not visible from this perspective We stock this item in the following colours

- The dashed line is to demonstrate print area and will not appear on your printed item
  - 1. Your order will not go in to print and production time cannot be confirmed, unless artwork has been approved via the online system.
  - 2. Once printed, artwork cannot be amended, mistakes must be rectified at visual stage.
  - 3. Claims for faulty goods will be honoured, only if the goods are returned to us. We will not issue credits/refunds for items that have been distributed. Please ensure that goods are satisfactory before distribution
  - 4. We are not responsible for delays during transit.