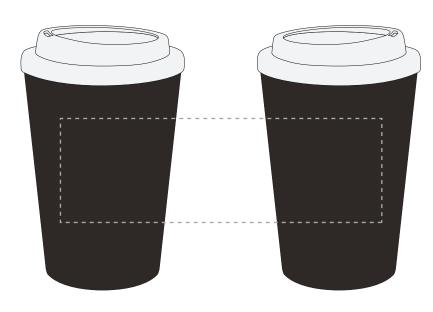

The dashed line is to demonstrate print area and will not appear on your printed item

ARTWORK SCALE 100% Max Print Area: 170mm x 55mm