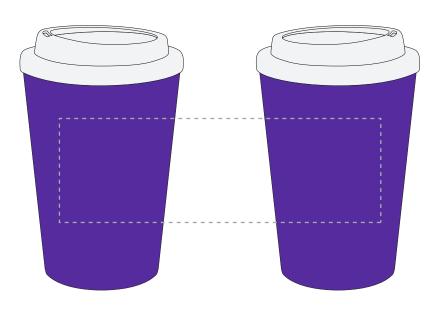

The dashed line is to demonstrate print area and will not appear on your printed item

ARTWORK SCALE 100% Max Print Area: 170mm x 55mm