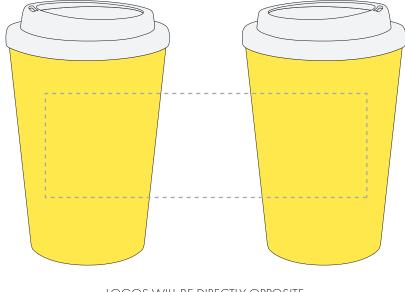

Colour 4

ARTWORK SCALE 50%

LOGOS WILL BE DIRECTLY OPPOSITE LOGOS WILL NOT BE DIRECTLY OPPOSITE

## Product Image for visualisation - colours may vary

The dashed line is to demonstrate print area and will not appear on your printed item