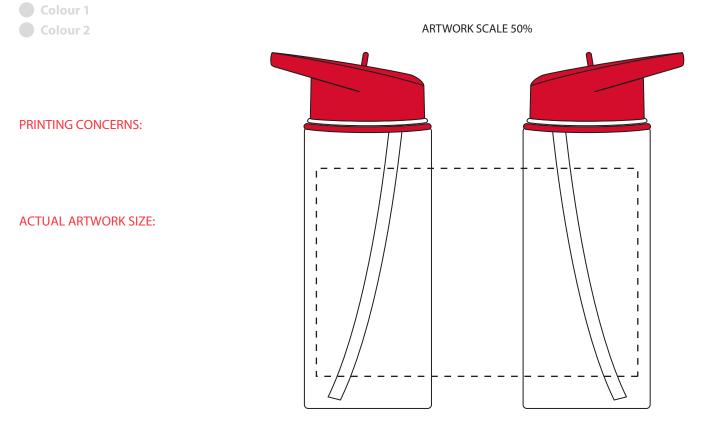

The dashed line is to demonstrate print area and will not appear on your printed item