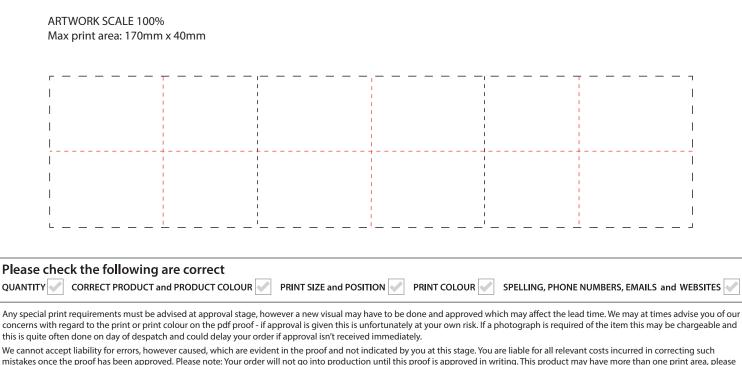

The dashed line is to demonstrate print area and will not appear on your printed item

## PANTONE REFERENCE(S)

Colour 1

**PRINTING CONCERNS:** 

**ACTUAL ARTWORK SIZE:** 

we cannot accept fability for errors, nowever caused, which are evident in the proof and not indicated by you at this stage, rou are hable for all relevant costs incurred in correcting such mistakes once the proof has been approved. Please note: Your order will not go into production until this proof is approved in writing. This product may have more than one print area, please check to ensure the print position is correct as mistakes cannot be rectified once the goods have been printed. Due to the restrictions and constraints of printing, we can only use 'coated' ink, therefore your pantone reference will need to be a 'C' code. Please double check the pantone colour against a coated pantone book before approving the artwork. The colour and texture of a product can also have an effect on the final print colour.