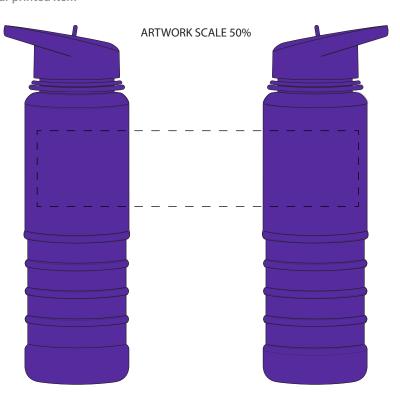

The dashed line is to demonstrate print area and will not appear on your printed item