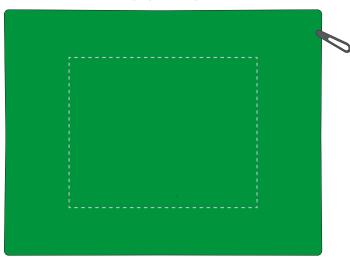

## ARTWORK SCALE 50%

## TOP OF THE BAG

FRONT OF THE BAG

The dashed line is to demonstrate print area and will not appear on your printed item