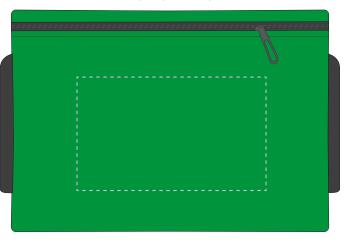

## ARTWORK SCALE 50%

## TOP OF THE BAG

FRONT OF THE BAG

The dashed line is to demonstrate print area and will not appear on your printed item