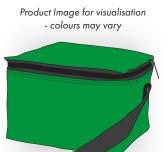

GRIFFIN Product and Artwork Proof

Your Ref: Quantity: Product Code: QB0011 Our Ref: **Product Colour: GREEN** Version: 1

**PRINTING CONCERNS:** 

We stock this item in the following colours

## ARTWORK SCALE 50%

## TOP OF THE BAG

FRONT OF THE BAG

The dashed line is to demonstrate print area and will not appear on your printed item