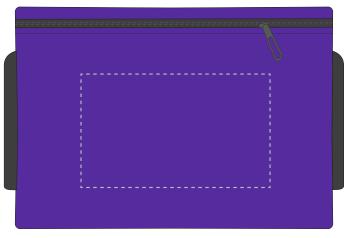

ARTWORK SCALE 100% Max print area: 100mm x 80mm TOP OF THE BAG

| 1<br> <br>                                                             |  |
|------------------------------------------------------------------------|--|
| ARTWORK SCALE 100%<br>Max print area: 100mm x 60mm<br>FRONT OF THE BAG |  |
|                                                                        |  |