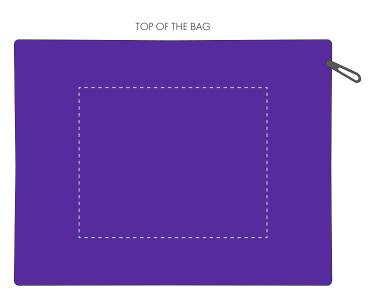

ARTWORK SCALE 100% Max print area: 100mm x 80mm TOP OF THE BAG

| 1<br> <br>                                                             |  |
|------------------------------------------------------------------------|--|
| ARTWORK SCALE 100%<br>Max print area: 100mm x 60mm<br>FRONT OF THE BAG |  |
|                                                                        |  |