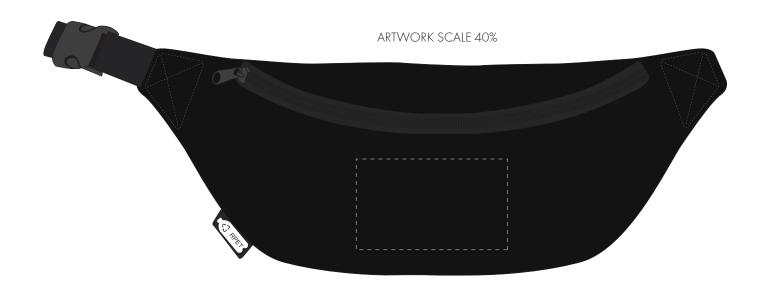

Your Ref: Quantity: Product Code: QB0025
Our Ref: Version: 1 Product Colour: BLACK

**PRINTING CONCERNS:** 

**PRODUCT INFO:** 

We stock this item in the following colours

## **PANTONE REFERENCE(S)**

Colour 1

Product Image for visualisation - colours may vary

## The dashed line is to demonstrate print area and will not appear on your printed item