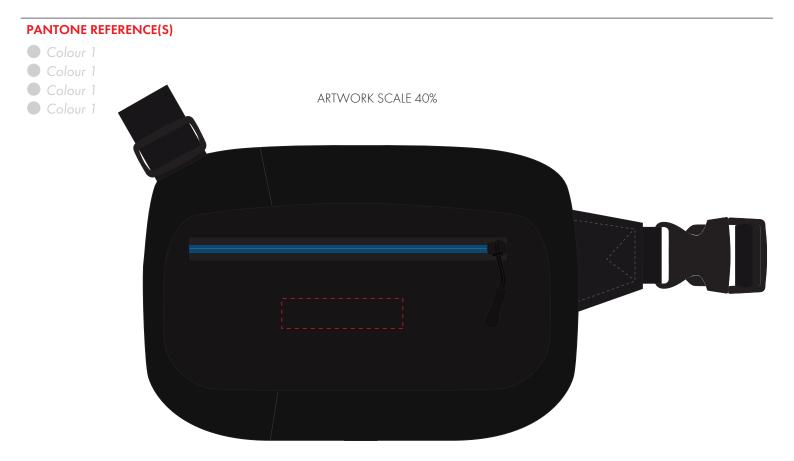

BAG

| Your Ref:          | Quantity:  | Product Code: QB0035  |
|--------------------|------------|-----------------------|
| Our Ref:           | Version: 1 | Product Colour: BLACK |
| PRINTING CONCERNS: |            |                       |

## PRODUCT INFO: DUE TO THE NATURE OF THE PRODUCT THE PRINT POSITION MAY VARY BY 2 - 3 MM

We stock this item in the following colours

Product Image for visualisation - colours may vary

## ARTWORK SCALE 100% Max print area: 80mm x 20mm

| ٣  | - | - |   | - |   |   | - | - | - | - | - | - | - | - | - | - | - | - | - | - | - | - | - | - |   |   |   |   |   |   |   | - | - | - | - |   |   | 1 |
|----|---|---|---|---|---|---|---|---|---|---|---|---|---|---|---|---|---|---|---|---|---|---|---|---|---|---|---|---|---|---|---|---|---|---|---|---|---|---|
| 1  |   |   |   |   |   |   |   |   |   |   |   |   |   |   |   |   |   |   |   |   |   |   |   |   |   |   |   |   |   |   |   |   |   |   |   |   |   | Т |
| 1  |   |   |   |   |   |   |   |   |   |   |   |   |   |   |   |   |   |   |   |   |   |   |   |   |   |   |   |   |   |   |   |   |   |   |   |   |   | Т |
| 1  |   |   |   |   |   |   |   |   |   |   |   |   |   |   |   |   |   |   |   |   |   |   |   |   |   |   |   |   |   |   |   |   |   |   |   |   |   | Т |
| I  |   |   |   |   |   |   |   |   |   |   |   |   |   |   |   |   |   |   |   |   |   |   |   |   |   |   |   |   |   |   |   |   |   |   |   |   |   | Т |
| 1  |   |   |   |   |   |   |   |   |   |   |   |   |   |   |   |   |   |   |   |   |   |   |   |   |   |   |   |   |   |   |   |   |   |   |   |   |   | Т |
| 1  |   |   |   |   |   |   |   |   |   |   |   |   |   |   |   |   |   |   |   |   |   |   |   |   |   |   |   |   |   |   |   |   |   |   |   |   |   | Т |
| 1  |   |   |   |   |   |   |   |   |   |   |   |   |   |   |   |   |   |   |   |   |   |   |   |   |   |   |   |   |   |   |   |   |   |   |   |   |   | Т |
| I  |   |   |   |   |   |   |   |   |   |   |   |   |   |   |   |   |   |   |   |   |   |   |   |   |   |   |   |   |   |   |   |   |   |   |   |   |   | Т |
| П, | _ | _ | _ | _ | _ | _ | _ |   |   |   |   | _ | _ | _ | _ | _ | _ |   |   |   |   |   |   | _ | _ | _ | _ | _ | _ | _ | _ | _ |   |   | _ | _ | _ | 1 |

The dashed line is to demonstrate print area and will not appear on your printed item

- 1. Your order will not go in to print and production time cannot be confirmed, unless artwork has been approved via the online system.
- 2. Once printed, artwork cannot be amended, mistakes must be rectified at visual stage.
- 3. Claims for faulty goods will be honoured, only if the goods are returned to us. We will not issue credits/refunds for items that have been distributed. Please ensure that goods are satisfactory before distribution