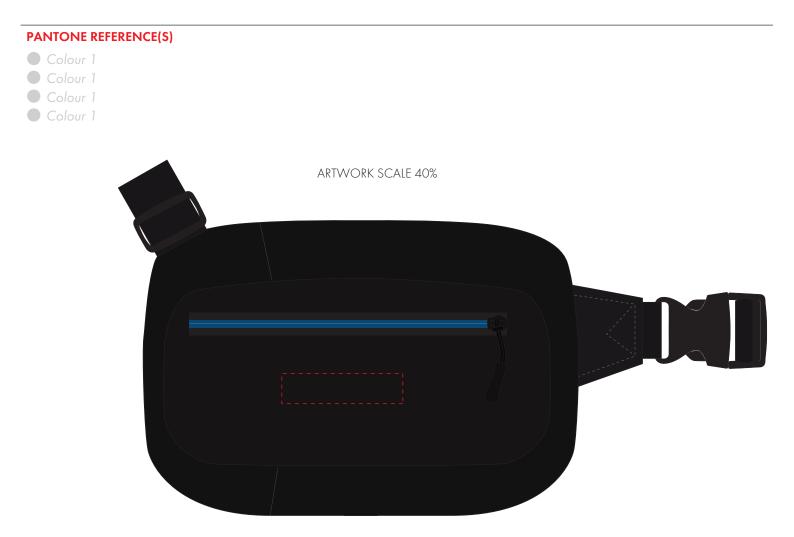

Product and Artwork Proof

| Your Ref: | Quantity:  | Product Code: QB0035  |
|-----------|------------|-----------------------|
| Our Ref:  | Version: 1 | Product Colour: BLACK |
|           |            |                       |

## PRODUCT INFO: DUE TO THE NATURE OF THE PRODUCT THE PRINT POSITION MAY VARY BY 2 - 3 MM

We stock this item in the following colours

Product Image for visualisation - colours may vary

#### The dashed line is to demonstrate print area and will not appear on your printed item

# ARTWORK SCALE 100% Max print area: 80mm x 20mm