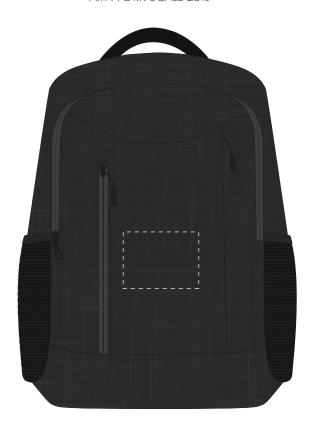

## ARTWORK SCALE 25%

Product Image for visualisation - colours may vary

## The dashed line is to demonstrate print area and will not appear on your printed item

| ARTWORK SCALE 100%<br>Max print area: 80mm x 6 |      |              |
|------------------------------------------------|------|--------------|
|                                                | <br> | <sub>1</sub> |
|                                                |      | 1 1          |
| <br>                                           |      | !<br>!<br>!  |
| <br>                                           |      | <br>         |
| 1<br>1<br>1<br>1<br>1                          |      | <br>         |
| <br>                                           | <br> |              |