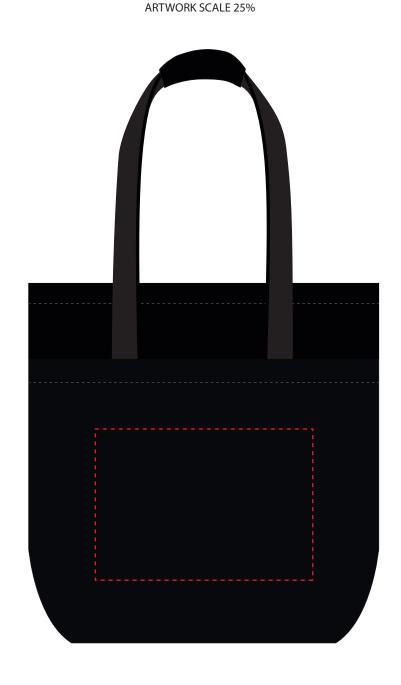

The dashed line is to demonstrate print area and will not appear on your printed item

| ARTWORK SCALE 100%            |        |
|-------------------------------|--------|
| Max print area: 230mm x 160mm |        |
| ·                             |        |
|                               | 1      |
| 1<br>1<br>1                   | !      |
|                               |        |
| 1<br>1                        | i      |
| 1<br>1                        | i      |
|                               |        |
| 1<br>1<br>1                   | 1      |
|                               |        |
| 1<br>1                        | i      |
| 1<br>1                        | i      |
|                               | - 1    |
| 1<br>1<br>1                   | 1      |
|                               |        |
| 1<br>1                        | į      |
|                               | i      |
|                               | 1      |
| <br>                          |        |
| 1<br>1                        |        |
| 1<br>1                        | i      |
|                               | 1      |
| 1<br>1<br>1                   | 1      |
|                               |        |
| 1<br>1                        | į      |
|                               | i      |
|                               | 1      |
| ·<br>                         |        |
| 1<br>1                        | i      |
| 1<br>1                        | i      |
|                               | 1      |
| 1<br>1<br>1                   | -      |
| 1<br>1                        |        |
| 1<br>1                        |        |
|                               | i<br>i |
| !<br>!                        |        |
|                               |        |