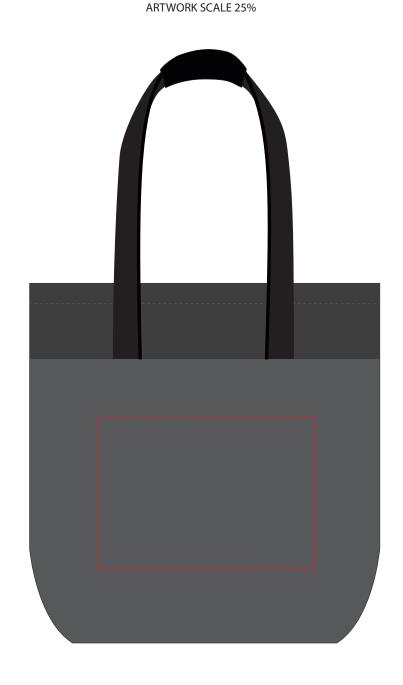

## **Artwork Approval** Your Ref: Quantity: **Product Code: QB0444 Our Ref: Product Colour: Dark Grey** Version: 1 **PRODUCT NOTES:** We stock this item in the following colours

The dashed line is to demonstrate print area and will not appear on your printed item

| ARTWORK SCALE 100%            |        |
|-------------------------------|--------|
| Max print area: 230mm x 160mm |        |
| ·                             |        |
|                               | 1      |
| 1<br>1<br>1                   | !      |
|                               |        |
| 1<br>1                        | i      |
| 1<br>1                        | i      |
|                               |        |
| 1<br>1<br>1                   | 1      |
|                               |        |
| 1<br>1                        | i      |
| 1<br>1                        | i      |
|                               | - 1    |
| 1<br>1<br>1                   | 1      |
|                               |        |
| 1<br>1                        | į      |
|                               | i      |
|                               | 1      |
| <br>                          |        |
| 1<br>1                        |        |
| 1<br>1                        | į      |
|                               | 1      |
| 1<br>1<br>1                   | 1      |
|                               |        |
| 1<br>1                        | i      |
|                               | i      |
|                               | 1      |
| ·<br>                         |        |
| 1<br>1                        | i      |
| 1<br>1                        | i      |
|                               | 1      |
| 1<br>1<br>1                   | -      |
| 1<br>1                        |        |
| 1<br>1                        |        |
|                               | i<br>i |
| !<br>!                        |        |
|                               |        |