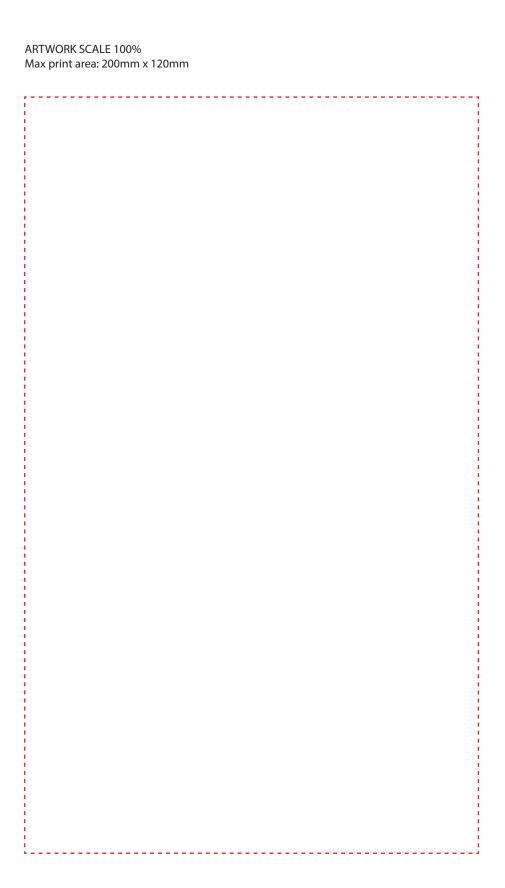

**PRINTING CONCERNS:** 

ANT WORK SCREE 25 A

**ACTUAL ARTWORK SIZE:** 

| Please check the following are correct      |                         |              |                                              |  |
|---------------------------------------------|-------------------------|--------------|----------------------------------------------|--|
| QUANTITY CORRECT PRODUCT and PRODUCT COLOUR | PRINT SIZE and POSITION | PRINT COLOUR | SPELLING, PHONE NUMBERS, EMAILS and WEBSITES |  |