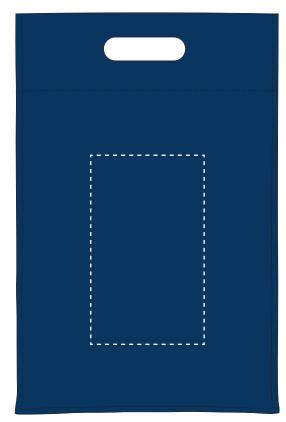

## Your Ref: Quantity: Product Code: QB0523 Our Ref: Version: 1 Product Colour: NAVY BLUE PRODUCT NOTES: We stock this item in the following colours The dashed line is to demonstrate print area and will not appear on your printed item PANTONE REFERENCE(S) Colour 1 Colour 2 Colour 2