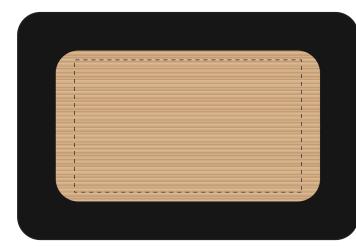

## ARTWORK SCALE 100%

ARTWORK SCALE 100% Max print area: 60mm x 35mm

Product Image for visualisation - colours may vary

The dashed line is to demonstrate print area and will not appear on your printed item