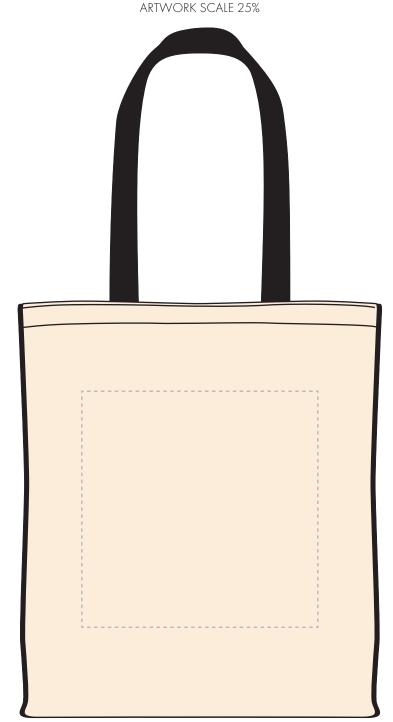

## **PANTONE REFERENCE(S)**

- Colour 1
- Colour 2
- Colour 3
- Colour 4

Product Image for visualisation - colours may vary

The dashed line is to demonstrate print area and will not appear on your printed item