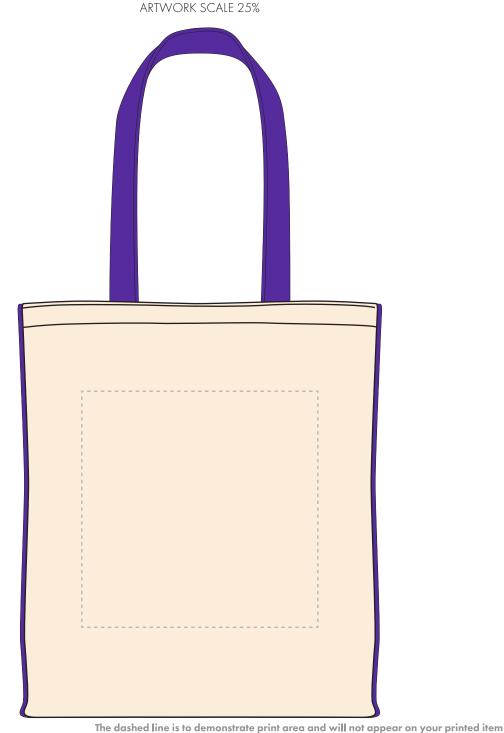

Your Ref: Quantity: Product Code: QB0557
Our Ref: Version: 1 Product Colour: PURPLE

## **PANTONE REFERENCE(S)**

Colour 1

Colour 2

Colour 3

Colour 4

Product Image for visualisation - colours may vary