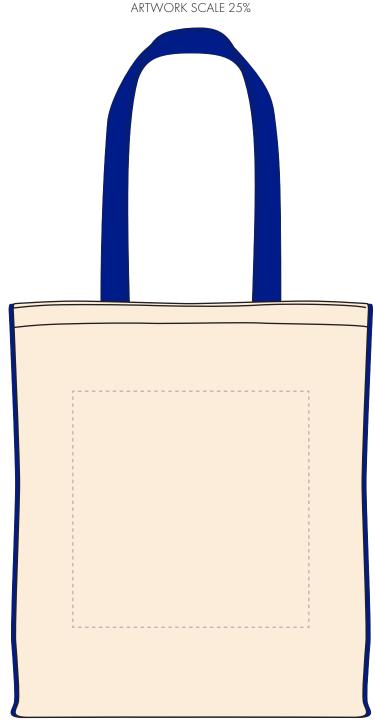

## **PANTONE REFERENCE(S)**

Colour 1

Colour 2

Colour 3

Colour 4

Product Image for visualisation - colours may vary

The dashed line is to demonstrate print area and will not appear on your printed item