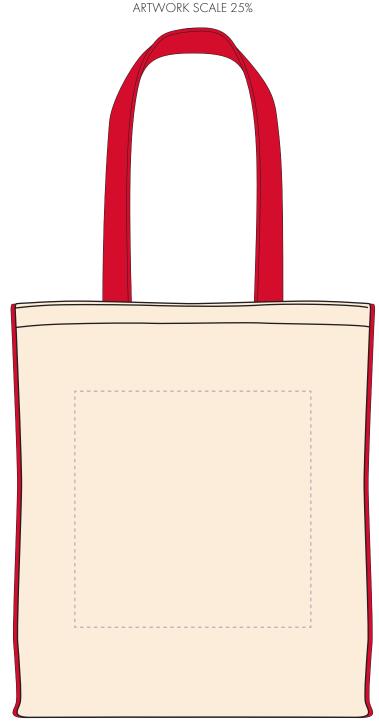

## **PANTONE REFERENCE(S)**

Colour 1

Colour 2

Colour 3

Colour 4

Product Image for visualisation - colours may vary

The dashed line is to demonstrate print area and will not appear on your printed item