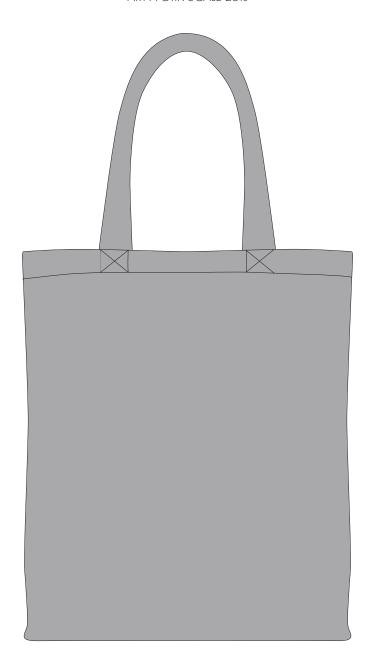

Your Ref: Quantity: Product Code: QB0560
Our Ref: Version: 1 Product Colour: GREY

**PRINTING CONCERNS:** 

We stock this item in the following colours

## ARTWORK SCALE 25%

Product Image for visualisation - colours may vary