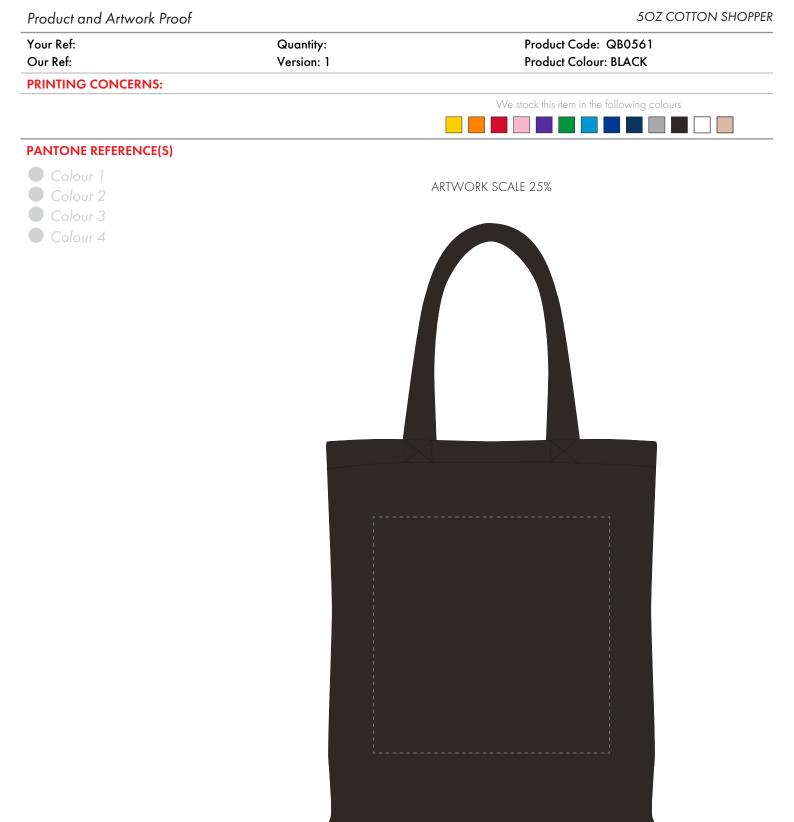

The dashed line is to demonstrate print area and will not appear on your printed item

ARTWORK SCALE 100% Max print area: 250mm x 250mm