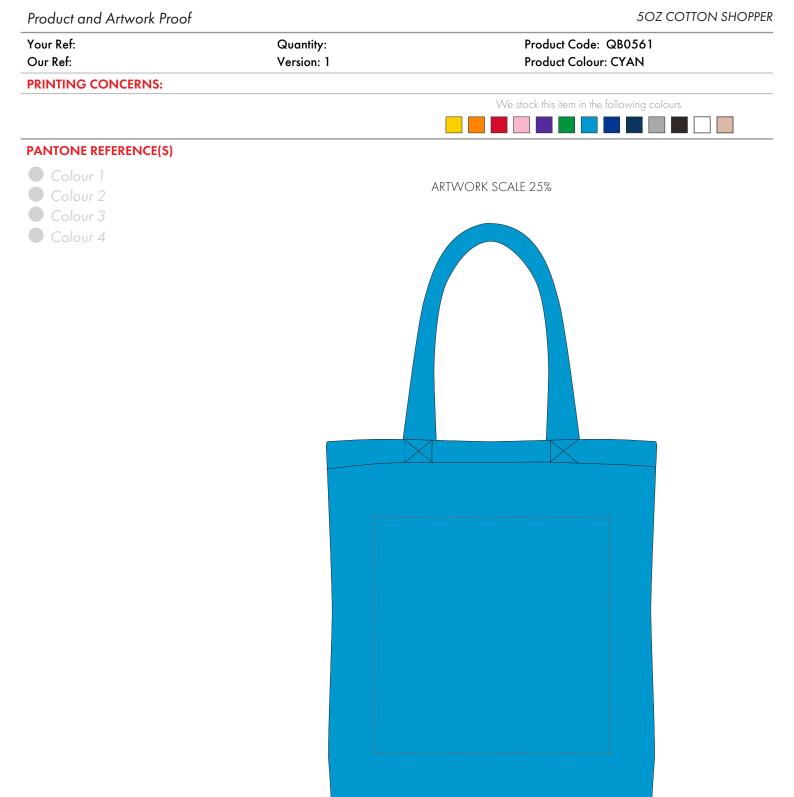

The dashed line is to demonstrate print area and will not appear on your printed item

ARTWORK SCALE 100% Max print area: 250mm x 250mm