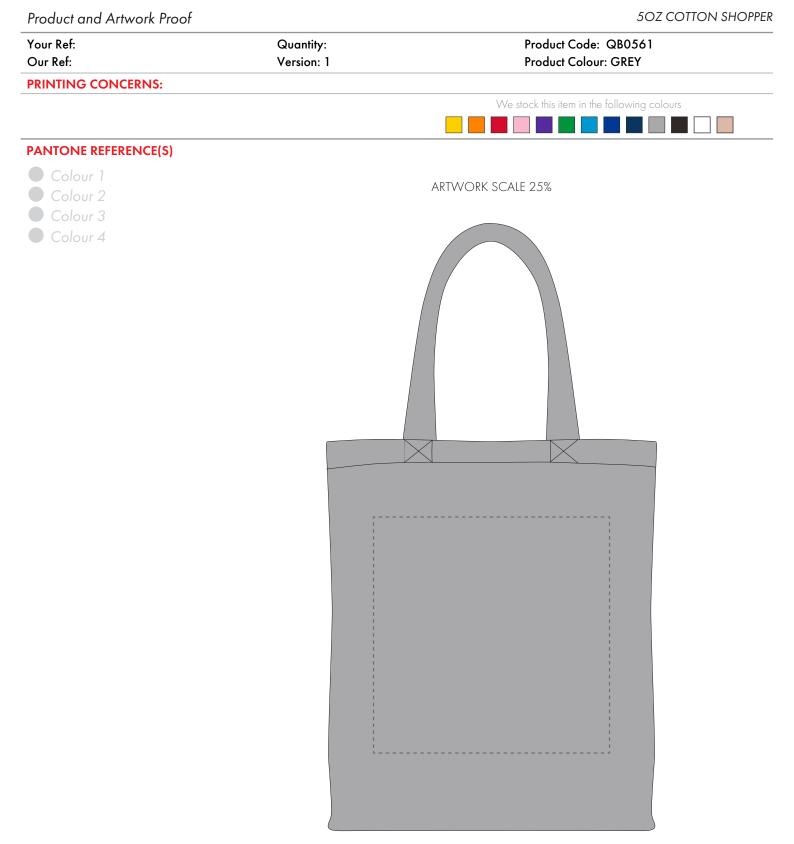

The dashed line is to demonstrate print area and will not appear on your printed item

ARTWORK SCALE 100% Max print area: 250mm x 250mm