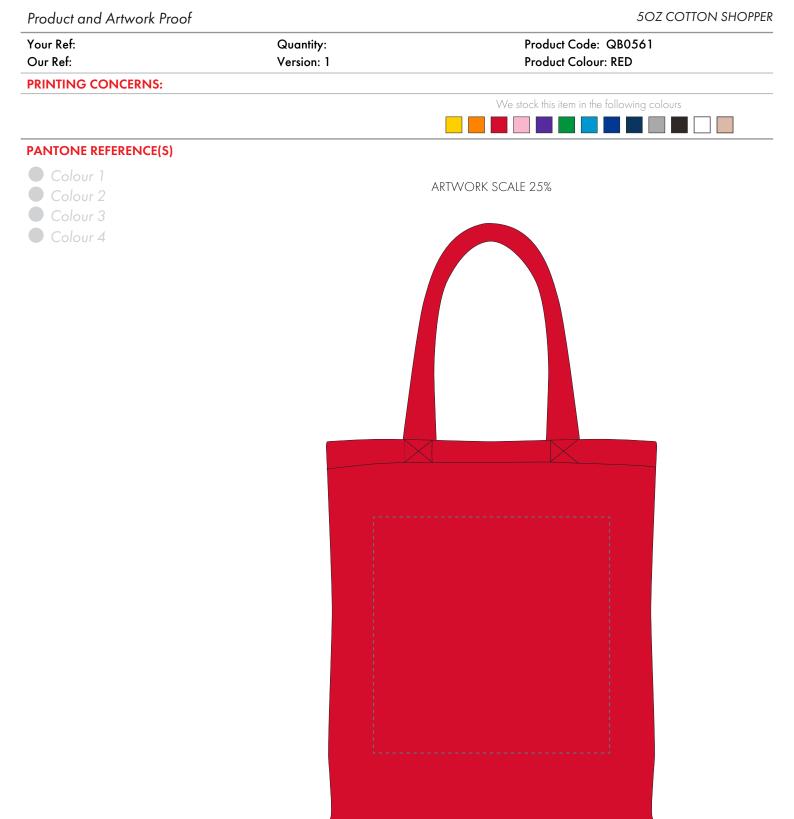

The dashed line is to demonstrate print area and will not appear on your printed item

ARTWORK SCALE 100% Max print area: 250mm x 250mm