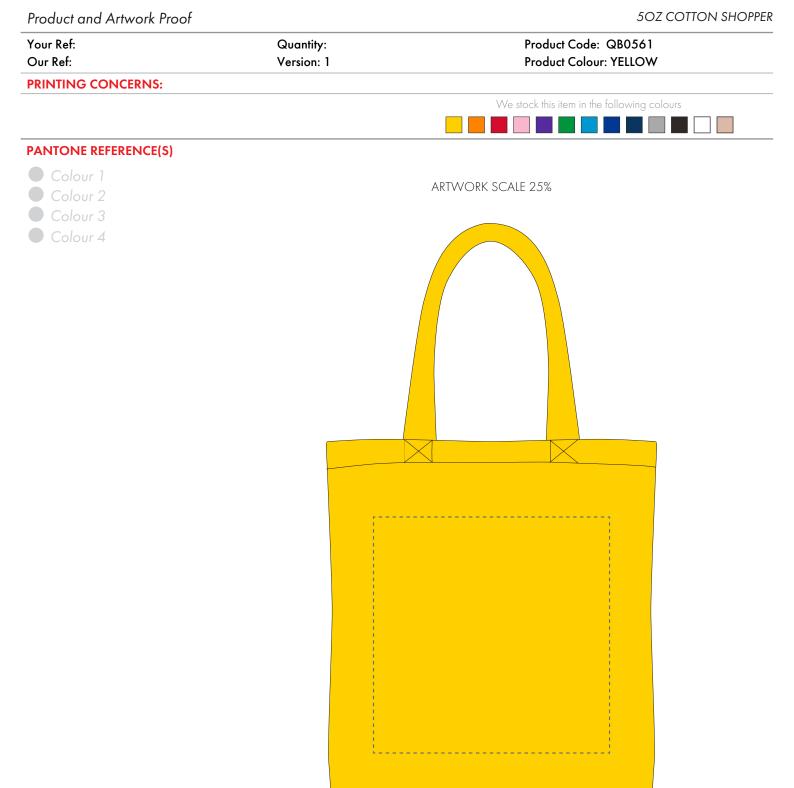

The dashed line is to demonstrate print area and will not appear on your printed item

ARTWORK SCALE 100% Max print area: 250mm x 250mm