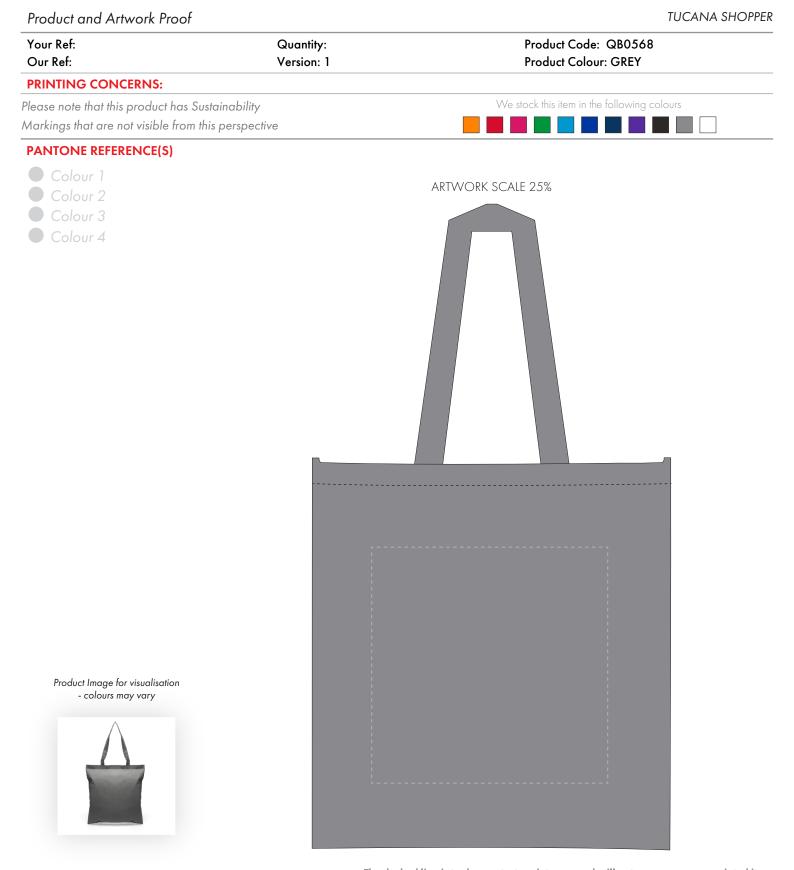

The dashed line is to demonstrate print area and will not appear on your printed item