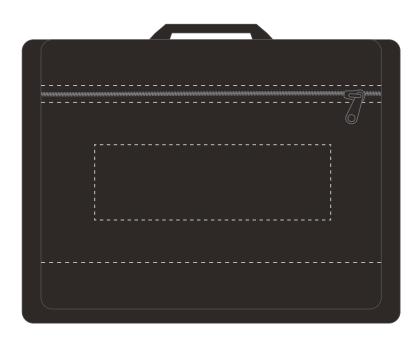

## The dashed line is to demonstrate print area and will not appear on your printed item

| ARTWORK SCALE 100%  Max print area: 250mm x 80mm |
|--------------------------------------------------|
| ,                                                |
|                                                  |
|                                                  |
|                                                  |
|                                                  |
|                                                  |
|                                                  |
|                                                  |
|                                                  |
|                                                  |
|                                                  |
|                                                  |