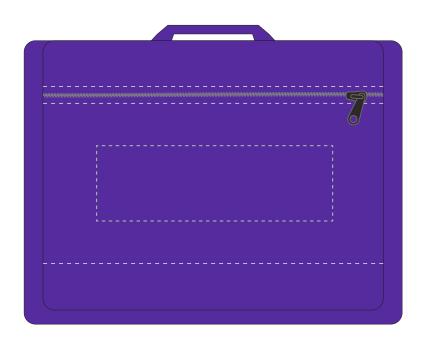

Product and Artwork Proof NELSON SATCHEL

Your Ref: Quantity: Product Code: QB0606
Our Ref: Version: 1 Product Colour: PURPLE

**PRINTING CONCERNS:** 

We stock this item in the following colours

## The dashed line is to demonstrate print area and will not appear on your printed item

| ARTWORK SCALE 100%  Max print area: 250mm x 80mm |
|--------------------------------------------------|
| ,                                                |
|                                                  |
|                                                  |
|                                                  |
|                                                  |
|                                                  |
|                                                  |
|                                                  |
|                                                  |
|                                                  |
|                                                  |
|                                                  |