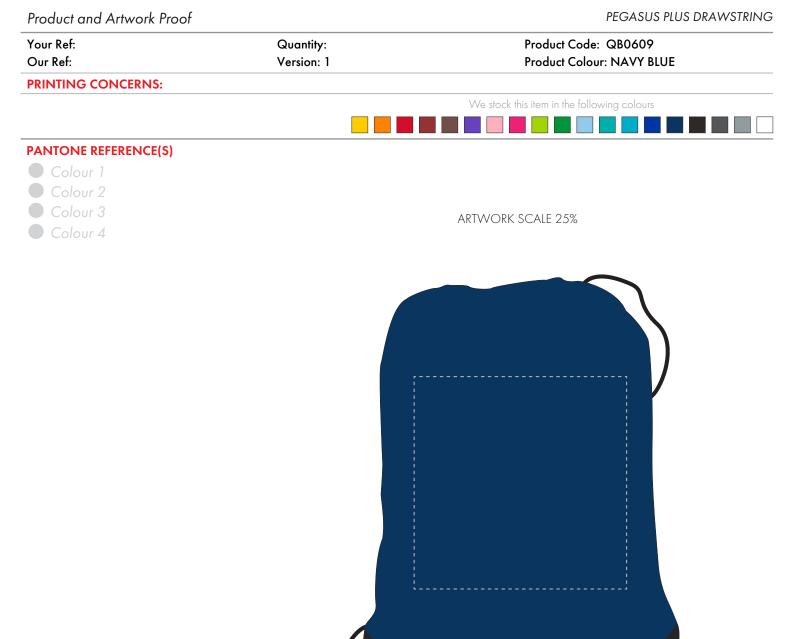

The dashed line is to demonstrate print area and will not appear on your printed item

ARTWORK SCALE 100% Max print area: 225mm x 225mm