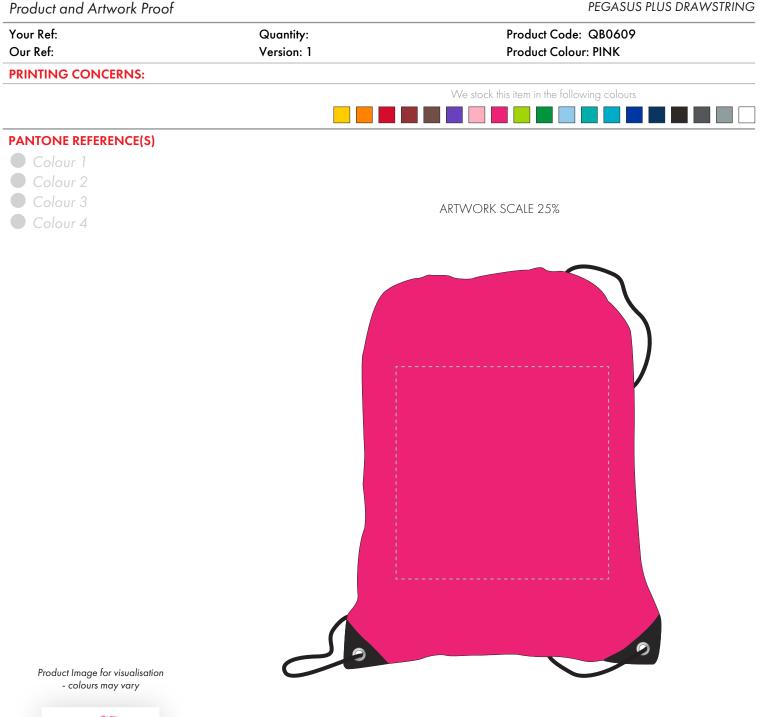

The dashed line is to demonstrate print area and will not appear on your printed item