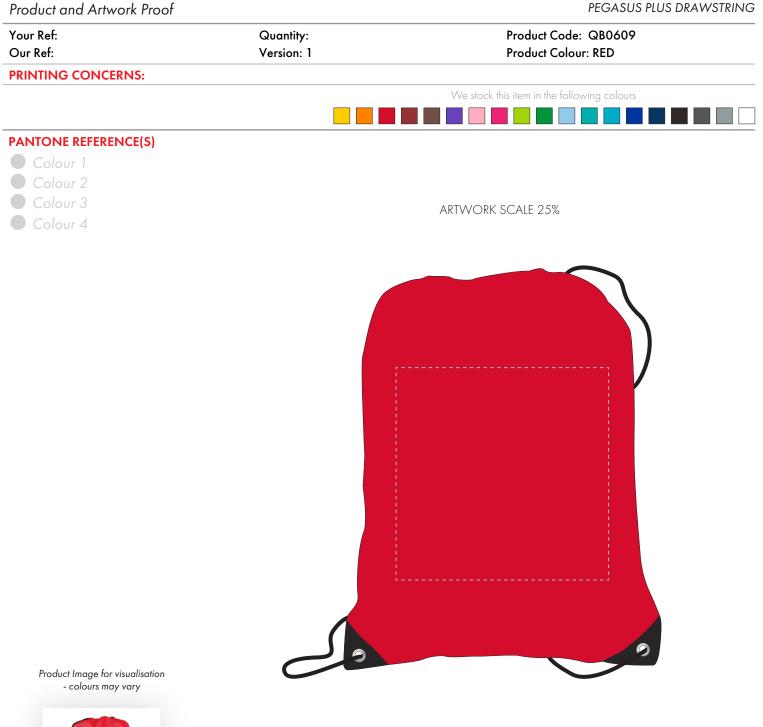

The dashed line is to demonstrate print area and will not appear on your printed item

ARTWORK SCALE 100% Max print area: 225mm x 225mm