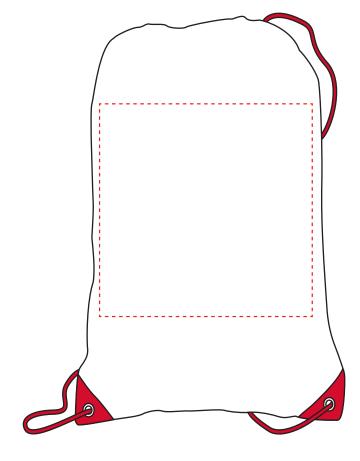

The dashed line is to demonstrate print area and will not appear on your printed item

## PANTONE REFERENCE(S)

- Colour 1
- Colour 2
- Colour
- Colour 4
- Colour 5

ARTWORK SCALE 25%